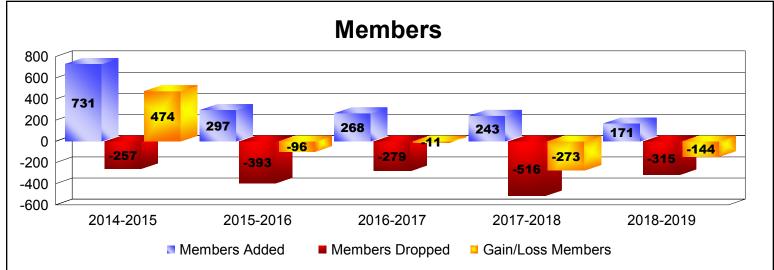

District 337 B

As of June 2019 Cumulative

| Year      | New<br>Clubs | Dropped<br>Clubs | Gain/<br>Loss<br>Clubs | New<br>Members | Charter<br>Members | Reinstate<br>Members | Transfer<br>Members | Total<br>Member<br>Added | Total<br>Members<br>Dropped | Gain/<br>Loss<br>Members |
|-----------|--------------|------------------|------------------------|----------------|--------------------|----------------------|---------------------|--------------------------|-----------------------------|--------------------------|
| 2014-2015 | 0            | 0                | 0                      | 726            | 0                  | 5                    | 0                   | 731                      | -257                        | 474                      |
| 2015-2016 | 1            | -1               | 0                      | 270            | 20                 | 4                    | 3                   | 297                      | -393                        | -96                      |
| 2016-2017 | 0            | 0                | 0                      | 250            | 0                  | 17                   | 1                   | 268                      | -279                        | -11                      |
| 2017-2018 | 0            | -2               | -2                     | 238            | 0                  | 2                    | 3                   | 243                      | -516                        | -273                     |
| 2018-2019 | 0            | 0                | 0                      | 166            | 0                  | 2                    | 3                   | 171                      | -315                        | -144                     |
| Average   | 0            | -1               | 0                      | 330            | 4                  | 6                    | 2                   | 342                      | -352                        | -10                      |