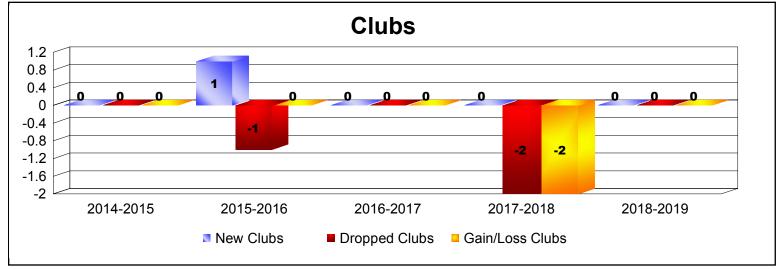

District 337 B

As of June 2019 Cumulative

| Year      | New<br>Clubs | Dropped<br>Clubs | Gain/<br>Loss<br>Clubs | New<br>Members | Charter<br>Members | Reinstate<br>Members | Transfer<br>Members | Total<br>Member<br>Added | Total<br>Members<br>Dropped | Gain/<br>Loss<br>Members |
|-----------|--------------|------------------|------------------------|----------------|--------------------|----------------------|---------------------|--------------------------|-----------------------------|--------------------------|
| 2014-2015 | 0            | 0                | 0                      | 726            | 0                  | 5                    | 0                   | 731                      | -257                        | 474                      |
| 2015-2016 | 1            | -1               | 0                      | 270            | 20                 | 4                    | 3                   | 297                      | -393                        | -96                      |
| 2016-2017 | 0            | 0                | 0                      | 250            | 0                  | 17                   | 1                   | 268                      | -279                        | -11                      |
| 2017-2018 | 0            | -2               | -2                     | 238            | 0                  | 2                    | 3                   | 243                      | -516                        | -273                     |
| 2018-2019 | 0            | 0                | 0                      | 166            | 0                  | 2                    | 3                   | 171                      | -315                        | -144                     |
| Average   | 0            | -1               | 0                      | 330            | 4                  | 6                    | 2                   | 342                      | -352                        | -10                      |